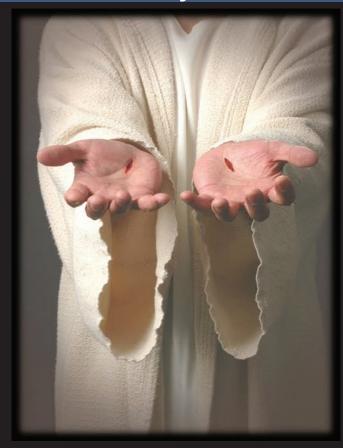

## **Third Sunday of Easter**

He said to them,
"Why are you frightened,
and why do doubts arise in
your hearts? Look at my
hands and my feet;
see it is I, myself..."

Luke 24:38-39